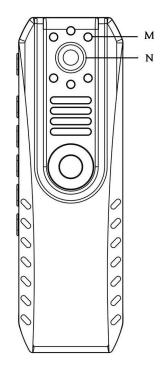

## I. Function of hardware and structural components

A: LED C: 1.5 in. high-definition screen E: HDMI G: Power button/ Infrared power button I: Menu button K: UP button M: Infrared lamp

B: microphone
D: speaker
F: USB charging / data port
H: Mode switch button
J: Video recording / OK button
L: Down button
N: Camera