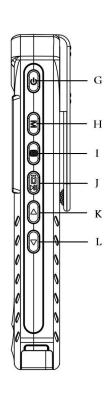

## I. Function of hardware and structural components

A: LED C: 1.5 in. high-definition screen E: HDMI G: Power button/ Infrared power button I: Menu button K: UP button M: Infrared lamp

B: microphone
D: speaker
F: USB charging / data port
H: Mode switch button
J: Video recording / OK button
L: Down button
N: Camera