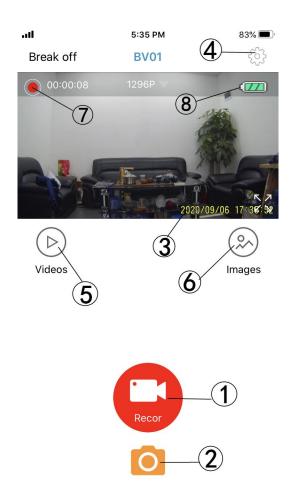

Fig. 1-2-3

C: Connect WIFI, and then press RICAM APP, the product will automatically enter video preview interface.

D: video preview interface is as shown in figure 1-4-1, and the specific functions are as follows:

Fig. 1-4-1

①Start / Stop Recording: the icon is Red while recording and Blue while not recording;

**②** Photo Shooting: Press the icon to take a picture; this function is

disabled and unavailable when it is recording video;

**③**Time Stamp: Show the time when recording;

**(4)APP Setting:** For more function settings in the icon;

**⑤DVR** Files in SD Card: See all saved recording videos in this icon;

**(6)**Photo Files in SD Card: See all saved shooting photos in this icon;

**⑦**Recording Time: Show the time length of the recording video;

**Bower: Show the battery power;** 