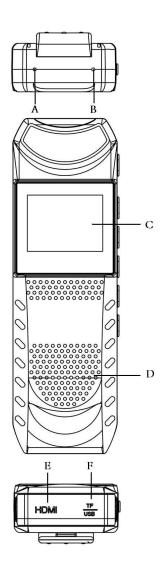

## I. Function of hardware and structural components

A: LED C: 1.5 in. high-definition screen E: HDMI G: Power button/ Infrared power button I: Menu button K: UP button M: Infrared lamp

B: microphone
D: speaker
F: USB charging / data port
H: Mode switch button
J: Video recording / OK button
L: Down button
N: Camera